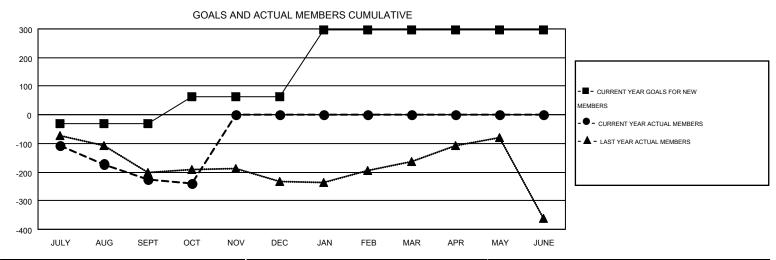

## MONTHLY MEMBERSHIP PROGRESS REPORT

Multiple District A

Results as of: 10/31/2015

**LOCATION: ONTARIO** 

GMT CA 2

GMT: CHRIS LEWIS

JULY

AUG

SEPT

OCT

NOV

DEC

JAN

FEB

MAR

APR

MAY

JUNE

|               |                  | Clubs             |                  |                  | Members               |                    |                                        |                    |                  |  |
|---------------|------------------|-------------------|------------------|------------------|-----------------------|--------------------|----------------------------------------|--------------------|------------------|--|
|               | RESUI            | LTS FOR 2015-2016 | i                |                  | RESULTS FOR 2015-2016 |                    |                                        |                    |                  |  |
| QUARTER       | NEW CLUB<br>GOAL | NEW CLUBS         | DROPPED<br>CLUBS | NET<br>GAIN/LOSS | QUARTER               | NEW MEMBER<br>GOAL | CHARTER AND<br>NEW<br>MEMBERS<br>ADDED | DROPPED<br>MEMBERS | NET<br>GAIN/LOSS |  |
| JULY/AUG/SEPT | 2                | 0                 | 2                | -2               | JULY/AUG/SEPT         | -30                | 148                                    | 374                | -226             |  |
| OCT/NOV/DEC   | 2                | 0                 | 0                | 0                | OCT/NOV/DEC           | 94                 | 145                                    | 158                | -13              |  |
| JAN/FEB/MAR   | 4                | 0                 | 0                | 0                | JAN/FEB/MAR           | 234                | 0                                      | 0                  | 0                |  |
| APR/MAY/JUNE  | 2                | 0                 | 0                | 0                | APR/MAY/JUNE          | 0                  | 0                                      | 0                  | 0                |  |